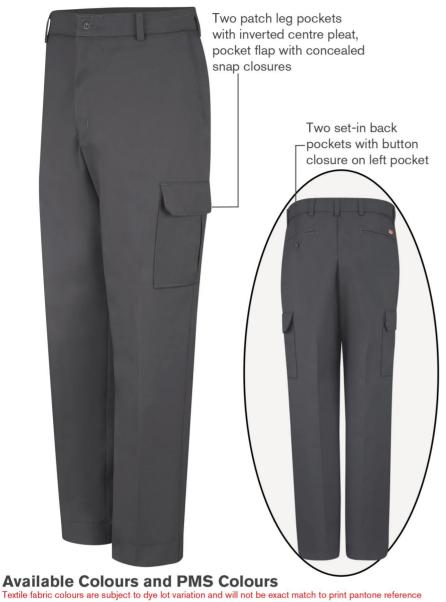

## **Product Features:**

- 13.3-oz, 65/35 polyester/cotton twill
- Two slack-style front pockets