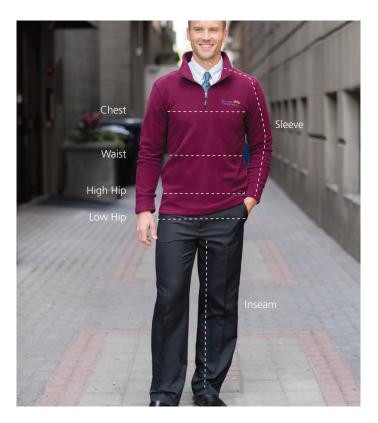

# HOW TO MEASURE

Our garments are cut to accommodate active working conditions. Here's how to get the correct size and ensure a comfortable fit.

## SLEEVE LENGTH

Start from the center of the back of neck and measure across the shoulder to the elbow and down the wrist.

#### CHEST

With arms at sides, measure across fullest part of the chest, under arms and across shoulder blades. Keep tape measure straight across back.

## WAIST

Measure your natural waist at the height you normally wear your pants. Keep the tape measure firm but not tight.

#### INSEAM

Measure the inside of your leg from crotch down to the top of the shoe. Or, measure a similar style of pants that fit well. Measure from the crotch seam to the hem.

#### LOW HIP

Measure the widest point of your hip, approximately 8" below your natural waist.