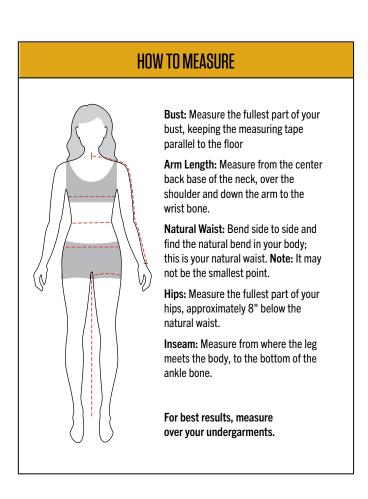

## WOMEN'S NUMERIC-SIZED, REGULAR LENGTH PRODUCTS ARE BUILT FOR A BODY THAT MEASURES:

|         | 2      | 4      | 6      | 8      | 10     | 12     | 14     | 16     | 18     | 20     | 22     |
|---------|--------|--------|--------|--------|--------|--------|--------|--------|--------|--------|--------|
| Waist   | 27     | 28     | 29     | 30     | 31     | 32-1/2 | 34     | 35-3/4 | 38     | 40-1/4 | 42-1/2 |
| Low Hip | 36     | 37     | 38     | 39     | 40     | 41-1/2 | 43     | 44-1/2 | 46-1/2 | 48-1/2 | 50-1/2 |
| Thigh   | 20-3/4 | 21-1/4 | 21-3/4 | 22-1/4 | 22-3/4 | 23-2/4 | 24-3/4 | 26     | 27-1/8 | 28-1/4 | 29-1/2 |
| Inseam  | 29-3/4 | 29-3/4 | 29-3/4 | 29-3/4 | 29-3/4 | 29-3/4 | 29-3/4 | 29-3/4 | 29-3/4 | 29-3/4 | 29-3/4 |

<sup>\*</sup>MEASUREMENTS IN INCHES

|         | 16W    | 18W    | 20W    | 22W    | 24W    | 26W    |
|---------|--------|--------|--------|--------|--------|--------|
| Waist   | 38-3/4 | 40-3/4 | 42-3/4 | 44-3/4 | 46-3/4 | 48-3/4 |
| Low Hip | 46-1/2 | 48-1/2 | 50-1/2 | 52-1/2 | 54-1/2 | 56-1/2 |
| Thigh   | 26     | 27-1/8 | 28-1/4 | 29-1/2 | 30-5/8 | 31-7/8 |
| Inseam  | 30     | 30     | 30     | 30     | 29-7/8 | 29-3/4 |

<sup>\*</sup>MEASUREMENTS IN INCHES