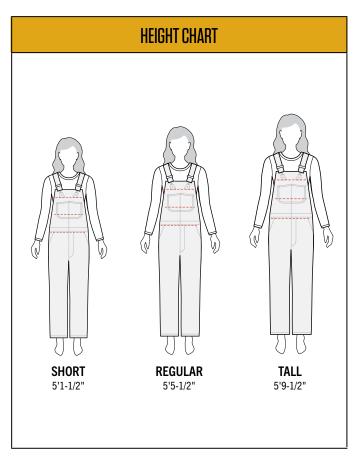

ip | 36     | 37     | 38     | 39     | 40     | 41-1/2 | 43     | 44-1/2 | 46-1/2 | 48-1/2 | 50-1/2 |
| Thigh   | 20-3/4 | 21-1/4 | 21-3/4 | 22-1/4 | 22-3/4 | 23-2/4 | 24-3/4 | 26     | 27-1/8 | 28-1/4 | 29-1/2 |
| Inseam  | 29-3/4 | 29-3/4 | 29-3/4 | 29-3/4 | 29-3/4 | 29-3/4 | 29-3/4 | 29-3/4 | 29-3/4 | 29-3/4 | 29-3/4 |

<sup>\*</sup>MEASUREMENTS IN INCHES

|         | 16W    | 18W    | 20W    | 22W    | 24W    | 26W    |
|---------|--------|--------|--------|--------|--------|--------|
| Waist   | 38-3/4 | 40-3/4 | 42-3/4 | 44-3/4 | 46-3/4 | 48-3/4 |
| Low Hip | 46-1/2 | 48-1/2 | 50-1/2 | 52-1/2 | 54-1/2 | 56-1/2 |
| Thigh   | 26     | 27-1/8 | 28-1/4 | 29-1/2 | 30-5/8 | 31-7/8 |
| Inseam  | 30     | 30     | 30     | 30     | 29-7/8 | 29-3/4 |

<sup>\*</sup>MEASUREMENTS IN INCHES