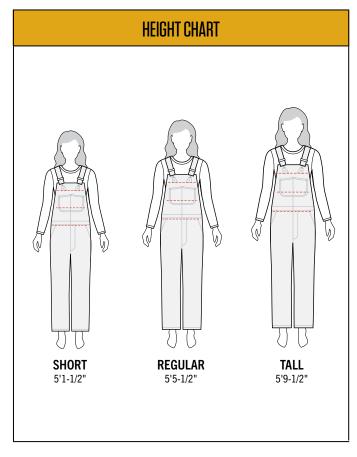

## WOMEN'S ALPHA-SIZED, REGULAR LENGTH PRODUCTS ARE BUILT FOR A BODY THAT MEASURES:

|                               | XS       | S        | M        | L        | XL       | XXL      |
|-------------------------------|----------|----------|----------|----------|----------|----------|
| Numeric equivalent            | 2        | 6        | 10       | 14       | 18       | 22       |
| Chest                         | 33       | 35       | 37       | 40       | 43-1/2   | 47-1/2   |
| Natural Waist                 | 27       | 29       | 31       | 34       | 38       | 42-1/2   |
| Low Hip                       | 36       | 38       | 40       | 43       | 46-1/2   | 50-1/2   |
| Arm Length - CB Neck to Wrist | 30       | 30-1/4   | 30-1/2   | 31       | 31-5/8   | 32-1/4   |
| Inseam                        | 29-3/4   | 29-3/4   | 29-3/4   | 29-3/4   | 29-3/4   | 29-3/4   |
| Total Height                  | 5'5-1/2" | 5'5-1/2" | 5'5-1/2" | 5'5-1/2" | 5'5-1/2" | 5'5-1/2" |

<sup>\*</sup>MEASUREMENTS IN INCHES:

|                               | 1X       | 2X       | 3X       |
|-------------------------------|----------|----------|----------|
| Numeric equivalent            | 18W      | 22W      | 26W      |
| Chest                         | 46       | 50       | 54       |
| Natural Waist                 | 40-3/4   | 44-3/4   | 54       |
| Low Hip                       | 48-1/2   | 52-1/2   | 56-1/2   |
| Arm Length - CB Neck to Wrist | 31-5/8   | 32-1/4   | 33-1/8   |
| Inseam                        | 30       | 30       | 29-3/4   |
| Total Height                  | 5'5-1/2" | 5'5-1/2" | 5'5-1/2" |