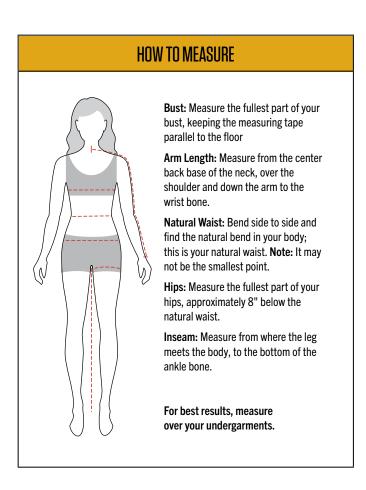

## WOMEN'S ALPHA-SIZED, REGULAR LENGTH PRODUCTS ARE BUILT FOR A BODY THAT MEASURES:

|                               | XS       | S        | M        | L        | XL       | XXL      |
|-------------------------------|----------|----------|----------|----------|----------|----------|
| Numeric equivalent            | 2        | 6        | 10       | 14       | 18       | 22       |
| Chest                         | 33       | 35       | 37       | 40       | 43-1/2   | 47-1/2   |
| Natural Waist                 | 27       | 29       | 31       | 34       | 38       | 42-1/2   |
| Low Hip                       | 36       | 38       | 40       | 43       | 46-1/2   | 50-1/2   |
| Arm Length - CB Neck to Wrist | 30       | 30-1/4   | 30-1/2   | 31       | 31-5/8   | 32-1/4   |
| Inseam                        | 29-3/4   | 29-3/4   | 29-3/4   | 29-3/4   | 29-3/4   | 29-3/4   |
| Total Height                  | 5'5-1/2" | 5'5-1/2" | 5'5-1/2" | 5'5-1/2" | 5'5-1/2" | 5'5-1/2" |

<sup>\*</sup>MEASUREMENTS IN INCHES:

|                               | 1X       | 2X       | 3X       |
|-------------------------------|----------|----------|----------|
| Numeric equivalent            | 18W      | 22W      | 26W      |
| Chest                         | 46       | 50       | 54       |
| Natural Waist                 | 40-3/4   | 44-3/4   | 54       |
| Low Hip                       | 48-1/2   | 52-1/2   | 56-1/2   |
| Arm Length - CB Neck to Wrist | 31-5/8   | 32-1/4   | 33-1/8   |
| Inseam                        | 30       | 30       | 29-3/4   |
| Total Height                  | 5'5-1/2" | 5'5-1/2" | 5'5-1/2" |

<sup>\*</sup>MEASUREMENTS IN INCHES