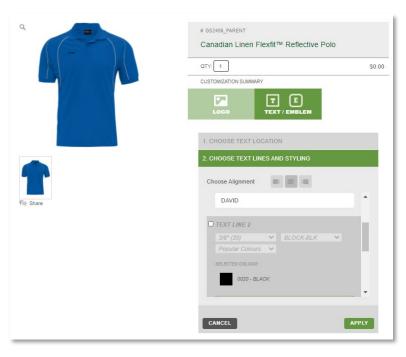

- Note: You will only be able to add a logo if your account has a pre-approved logo attached to your account number, otherwise you will only see the TEXT/EMBLEM option. TEXT/EMBLEM includes direct embroidery text and text on an emblem with a background and border to be attached the garment.
- To add a logo, you will first need to select the location you want to apply the logo to (see right).
- Once you have selected the location, you will be able to select the logo artwork you want your garment to be customized with and (if applicable) see a preview of that customization render on the product image itself (see right below).
- Important: If your account has preset customization requirements, you may not have the option to select your logo as it may already be applied to your garment. However, you may be presented with the option to add your name to the garment with predetermined text style, size and colour.
- If you require the addition of text or text in an emblem on your garment, you will again select the available location to add your customization and then you will be presented with the text lines and styling to apply to the garment.

#### **User Guide**

v.1-2021

- Note: you can add additional lines by selecting the next Text Line to activate the option for that line of text (see right).
- Once you have completed your customization requirements, be sure to select APPLY within the Customization tool and then ADD TO CART to proceed with your purchase (see below).