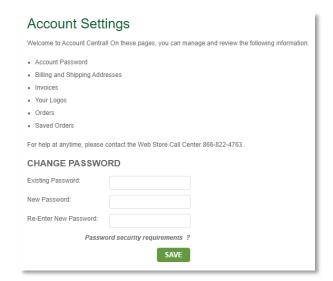

- Select the **Sign In** link in the upper left-hand corner of the screen (see right).
- If you need to create a user account, fill out the appropriate fields under the Create User Account section. Remember: you will be required to enter the correct account number and zip code associated with the account (see below right).
- Once you have your username and password, you can sign in to shop your uniform and brand apparel program and place your order.
- Note: If at any time, you need to change your password, you can do so by visiting My Account and navigating to Account Setting (see below).