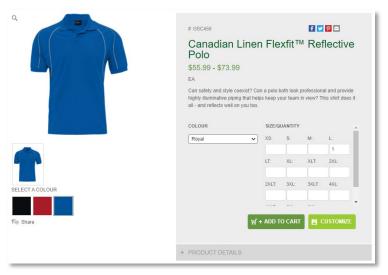

# **Step 2: Select and Customize Your Garment**

To start shopping for your uniform or brand apparel, you can locate the product you intend to purchase by visiting the appropriate product category or by typing in the style number in the search field (see below).

## **User Guide**

v.1-2021

- Once you have selected the colour and size of the garment you intend to purchase, you will have the option to CUSTOMIZE the product (see right).
- If there are no preset customization requirements, you will have the options to select what customization you would like to apply to the garment. The first option you will be allowed to choose is whether you want to apply a LOGO or TEXT/EMBLEM (see below).