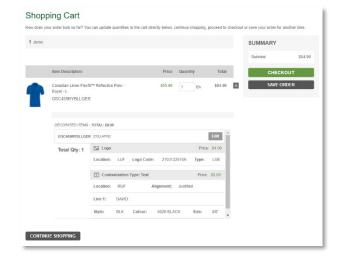

# Step 3: Checkout

To proceed with your purchase, select the Shopping Cart Icon in the upper righthand side of the screen (see left).

- Within the Shopping Cart page (see right), you can review, edit, or save your order. If you are ready to proceed with your order, select CHECKOUT.
- On the next page, you will complete the necessary delivery too information. Be sure to complete any required fields including (if applicable) the Attention To: or Company or C/O: field.
- The next page is the last page before you complete your purchase. You must complete the SHIPPING METHOD and PAYMENT sections to finalize your order (see below).