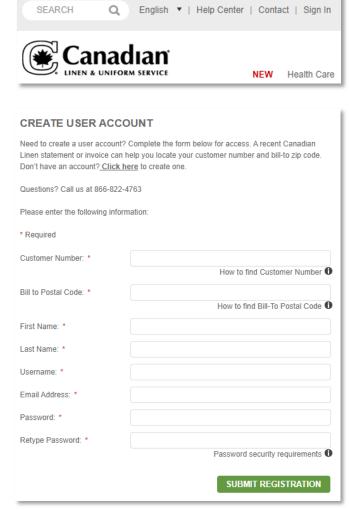

## Step 1: User Sign In

To sign into your account, you will need a username and password. If one has not been provided to you already, you can create one if you know your customer number and the corresponding zip-code associated to the account number.

- Select the **Sign In** link in the upper left-hand corner of the screen (see right).
- If you need to create a user account, fill out the appropriate fields under the Create User Account section. Remember: you will be required to enter the correct account number and zip code associated with the account (see below right).
- Once you have your username and password, you can sign in to shop your uniform and brand apparel program and place your order.
- Note: If at any time, you need to change your password, you can do so by visiting My Account and navigating to Account Setting (see below).