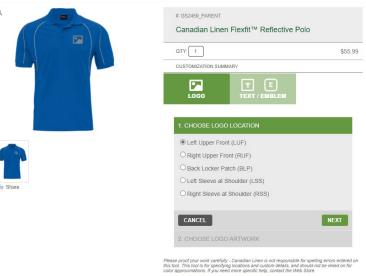

- Note: You will only be able to add a logo if your account has a pre-approved logo attached to your account number, otherwise you will only see the TEXT/EMBLEM option. TEXT/EMBLEM includes direct embroidery text and text on an emblem with a background and border to be attached the garment.
- To add a logo, you will first need to select the location you want to apply the logo to (see right).
- Once you have selected the location, you will be able to select the logo artwork you want your garment to be customized with and (if applicable) see a preview of that customization render on the product image itself (see right below).
- Important: If your account has preset customization requirements, you may not have the option to select your logo as it may already be applied to your garment. However, you may be presented with the option to add your name to the garment with predetermined text style, size and colour.
- If you require the addition of text or text in an emblem on your garment, you will again select the available location to add your customization and then you will be presented with the text lines and styling to apply to the garment.