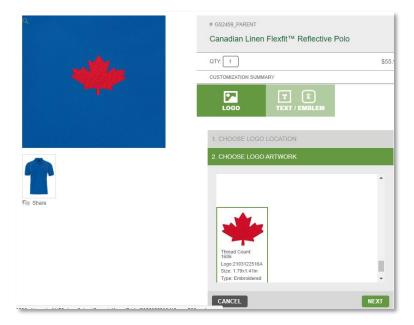

- Note: You will only be able to add a logo if your account has a pre-approved logo attached to your account number, otherwise you will only see the TEXT/EMBLEM option. TEXT/EMBLEM includes direct embroidery text and text on an emblem with a background and border to be attached the garment.
- To add a logo, you will first need to select the location you want to apply the logo to (see right).
- Once you have selected the location, you will be able to select the logo artwork you want your garment to be customized with and (if applicable) see a preview of that customization render on the product image itself (see right below).
- Important: If your account has preset customization requirements, you may not have the option to select your logo as it may already be applied to your garment. However, you may be presented with the option to add your name to the garment with predetermined text style, size and colour.
- If you require the addition of text or text in an emblem on your garment, you will again select the available location to add your customization and then you will be presented with the text lines and styling to apply to the garment.