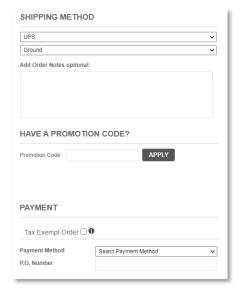

# Step 3: Checkout

To proceed with your purchase, select the Shopping Cart Icon in the upper righthand side of the screen (see left).

- Within the Shopping Cart page (see right), you can review, edit, or save your order. If you are ready to proceed with your order, select CHECKOUT.
- On the next page, you will complete the necessary delivery too information. Be sure to complete any required fields including (if applicable) the Attention To: or Company or C/O: field.
- The next page is the last page before you complete your purchase. You must complete the SHIPPING METHOD and PAYMENT sections to finalize your order (see below).