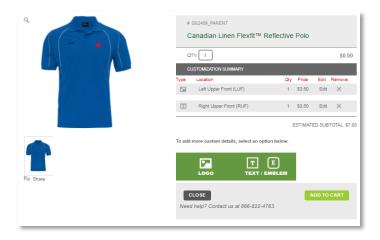

#### **User Guide**

v.1-2021

- Note: you can add additional lines by selecting the next Text Line to activate the option for that line of text (see right).
- Once you have completed your customization requirements, be sure to select APPLY within the Customization tool and then ADD TO CART to proceed with your purchase (see below).